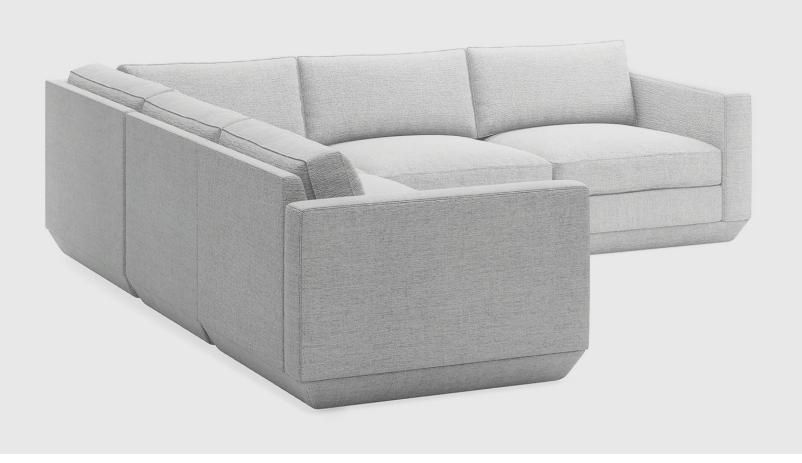

## **Podium 5PC Corner Sectional**

Bayview Silver

Copenhagen Copenhagen

Terra

Hanson Navy

The Podium Modular Collection is an adaptable seating system that brings modern elegance and luxurious comfort to any space. The Podium features seven core components (Right Arm, Left Arm, Armless, Corner, Ottoman, Left Lounge and Right Lounge) that can be arranged in unlimited configurations to suit any vision or layout. Each component showcases a relaxed silhouette inspired by 1970's Modernism. The frames are constructed with kiln-dried 100% FSC®-Certified hardwood in support of responsible forest management. Podium uses a clean, ultra soft, long-strand fiber fill material that offers the comfort and feel of traditional waterfowl down. This material is created through a process that benefits the environment by diverting 2612 plastic bottles away from landfills, waterways and oceans for each Podium Modular 5PC Corner Sectional we build.

## **Podium 5PC Corner Sectional**

- 7 different components Arm Left Facing, Arm Right Facing, Armless, Corner, Right Lounge,
  Left Lounge and Ottoman.
- Cushions contain an eco-friendly, synthetic-down fill made from 2612 recycled plastic water bottles.
- Seat cushions are crafted with high resiliency, medium density foam and use our eco-friendly PET synthetic-down which is created from recycled water bottles.
- PET fill is evenly distributed throughout sewn interior pockets, which provide maximum comfort while maintaining overall cushion shape.
- Inner frame is 100% kiln-dried FSC®-Certified hardwood in support of responsible forest management (FSC® 092551).
- Each component includes concealed buckle connectors to securely join them to each other while in sectional or sofa formation.
- Plastic bumpers on base to prevent floor damage.
- All joints have been stress tested.
- 9-gauge No-Sag, sinuous spring suspension system.
- Manufactured to meet California TB117-2013 fire safety standards without the use of flame retardant additives in the upholstery foam.