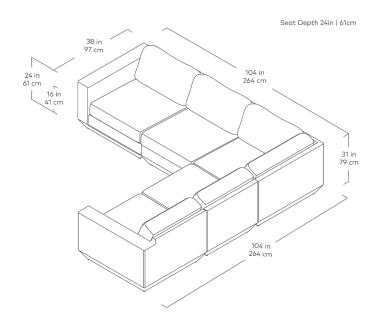

## **Podium 5PC Corner Sectional**

Bayview Silver

Copenhagen Copenhagen

Terra

Hanson Navy

The Podium Modular Collection is an adaptable seating system that brings modern elegance and luxurious comfort to any space. The Podium features seven core components (Right Arm, Left Arm, Armless, Corner, Ottoman, Left Lounge and Right Lounge) that can be arranged in unlimited configurations to suit any vision or layout. Each component showcases a relaxed silhouette inspired by 1970's Modernism. The frames are constructed with kiln-dried 100% FSC®-Certified hardwood in support of responsible forest management. Podium uses a clean, ultra soft, long-strand fiber fill material that offers the comfort and feel of traditional waterfowl down. This material is created through a process that benefits the environment by diverting 2612 plastic bottles away from landfills, waterways and oceans for each Podium Modular 5PC Corner Sectional we build.

## **Podium 5PC Corner Sectional**

- 7 different components Arm Left Facing, Arm Right Facing, Armless, Corner, Right Lounge,
  Left Lounge and Ottoman.
- Cushions contain an eco-friendly, synthetic-down fill made from 2612 recycled plastic water bottles.
- Seat cushions are crafted with high resiliency, medium density foam and use our eco-friendly PET synthetic-down which is created from recycled water bottles.
- PET fill is evenly distributed throughout sewn interior pockets, which provide maximum comfort while maintaining overall cushion shape.
- Inner frame is 100% kiln-dried FSC®-Certified hardwood in support of responsible forest management (FSC® 092551).
- Each component includes concealed buckle connectors to securely join them to each other while in sectional or sofa formation.
- Plastic bumpers on base to prevent floor damage.
- All joints have been stress tested.
- 9-gauge No-Sag, sinuous spring suspension system.
- Manufactured to meet California TB117-2013 fire safety standards without the use of flame retardant additives in the upholstery foam.